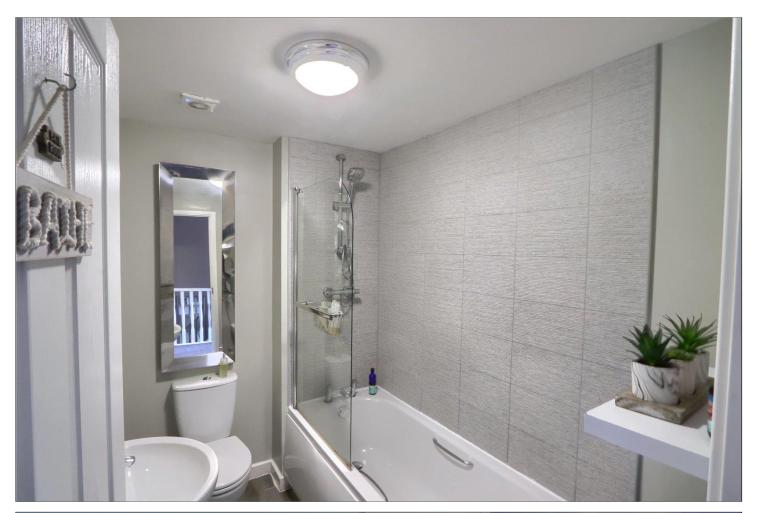

#### **BATHROOM**

Comprising low level WC, bath with overhead shower, sink, splash backs and radiator.