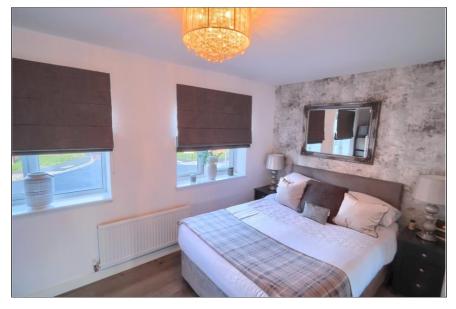

### LANDING

BEDROOM ONE - 4.42m x 2.69m (14'6" x 8'10") With window to rear elevation, fitted wardrobes and radiator.

BEDROOM TWO - 4.42m x 2.31m (14'6" x 7'7") With two double glazed windows to front elevation, built-in cupboard, and radiator.