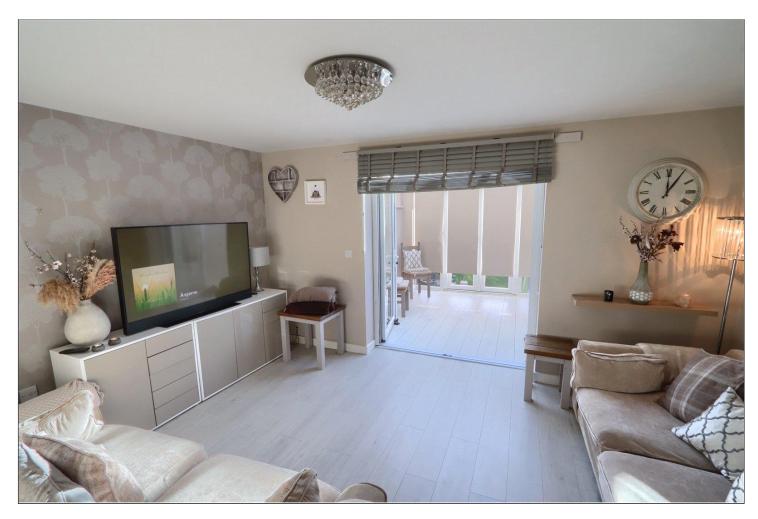

# LOUNGE - 4.42m x 3.20m (max) (14'6" x 10'6" (max))

With under stairs storage cupboard and French doors to conservatory.