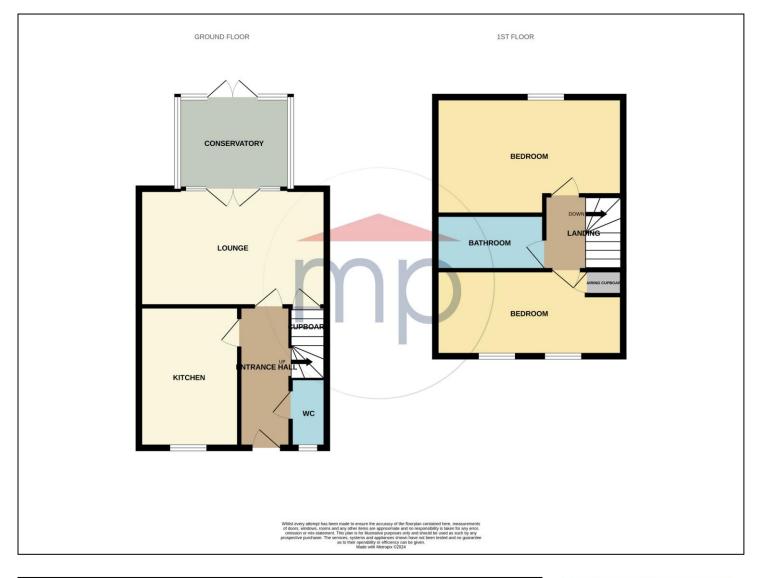

# **GROUND FLOOR**

# **ENTRANCE HALL**

With door to downstairs WC.

### **DOWNSTAIRS WC**

With window to front elevation, low level WC and sink.

# KITCHEN - 2.24m x 3.56m (7'4" x 11'8")

With sink and drainer unit with mixer tap, window to front elevation, radiator, gas hob, electric oven, range of units and extractor fan.

TO VIEW: Tel: 01642 355000

# LOUNGE - 4.42m x 3.20m (max) (14'6" x 10'6" (max))

With under stairs storage cupboard and French doors to conservatory.

# **FIRST FLOOR**

### LANDING

BEDROOM ONE - 4.42m x 2.69m (14'6" x 8'10") With window to rear elevation, fitted wardrobes and radiator.

BEDROOM TWO - 4.42m x 2.31m (14'6" x 7'7") With two double glazed windows to front elevation, built-in cupboard, and radiator.

#### **BATHROOM**

Comprising low level WC, bath with overhead shower, sink, splash backs and radiator.