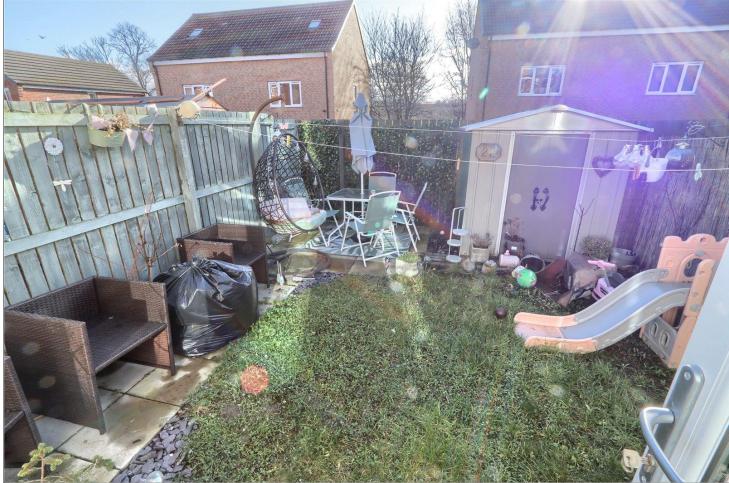

#### **PARKING & GARDEN**

Externally there is a front drive and a South facing rear garden.