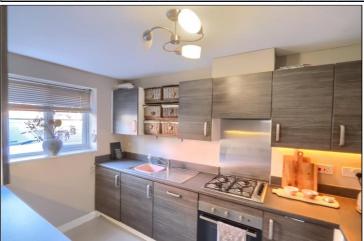

# KITCHEN - 2.24m x 3.56m (7'4" x 11'8")

With sink and drainer unit with mixer tap, window to front elevation, radiator, gas hob, electric oven, range of units and extractor fan.

TO VIEW: Tel: 01642 355000