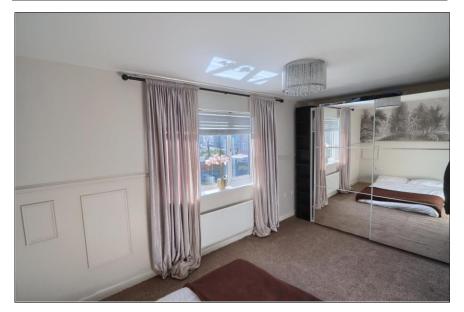

### LANDING

BEDROOM ONE - 4.42m x 2.69m (14'6" x 8'10") With window to rear elevation, fitted wardrobes and radiator.

BEDROOM TWO - 4.42m x 2.31m (14'6" x 7'7") With two double glazed windows to front elevation, built-in cupboard, and radiator.